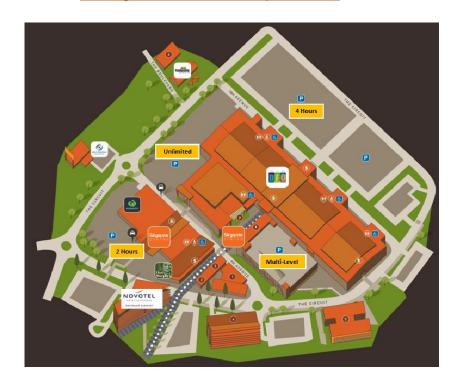

## **Skygate Parking Information**

Parking is available for in-house hotel guests and conference delegates in our basement car park for \$10.00 for day parking and \$20.00 for overnight parking. However, the basement does have limited spaces so please see below for alternative parking options in the precinct.

- 2 hours free parking at adjacent Woolworths car park
- 4 hours free parking at DFO Shopping Centre car park
- Pay per hour at the new multi level car park (see price list to the left)

All parking options are within a 5 minute walking distance to the Novotel Brisbane Airport. Please see map below for detailed aerial view of the precinct.

Please ensure the parking options in the Skygate precinct are communicated to all your delegates attending a future meeting or event.

For more information please contact our friendly sales team on 07 3175 3159 or